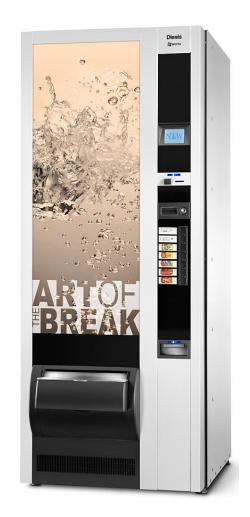

## DESIGN

- Smooth user interface panel in silver and black, designed in line with Canto and Samba
- Black external delivery bin with transparent lid
- Large photographic panel which can be replaced with a client specific designed panel for increased advertising
- Blue LED light path guides the user through selection process

- Wide graphic display with 10 lines and 20 characters
- 5 direct selection push buttons with space for clear product labels
- Dedicated area for instruction label
- New coin entry and return slots complete with blue LED light path