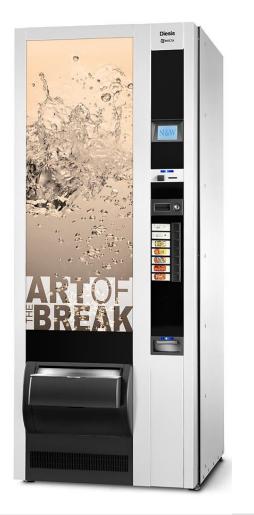

## DESIGN

- Smooth user interface panel in silver and black, designed in line with Canto and Samba
- Black external delivery bin with transparent lid
- Large photographic panel which can be replaced with a client specific designed panel for increased advertising
- Blue LED light path guides the user through selection process

- Wide graphic display with 10 lines and 20 characters
- 5 direct selection push buttons with space for clear product labels
- Dedicated area for instruction label
- New coin entry and return slots complete with blue LED light path