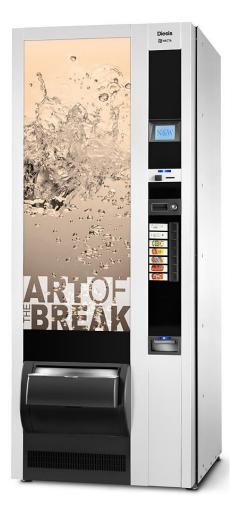

## DESIGN

- Smooth user interface panel in silver and black, designed in line with Canto and Samba
- Black external delivery bin with transparent lid
- Large photographic panel which can be replaced with a client specific designed panel for increased advertising
- Blue LED light path guides the user through selection process

- Wide graphic display with 10 lines and 20 characters
- 5 direct selection push buttons with space for clear product labels
- Dedicated area for instruction label
- New coin entry and return slots complete with blue LED light path