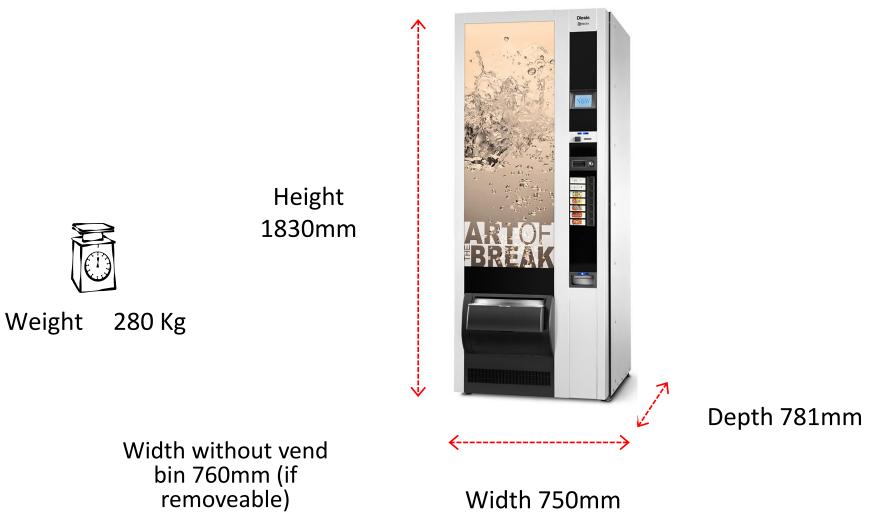

## **UK SPECIFICATION**

- Number of Selections: 5
- Number of Selection Buttons: 5
- Maximum capacity: 500 x 0.33cl cans /250 x 0.5cl bottles
- Diesis has 5 fixed columns (4 double and 1 single)

## **UK SPECIFICATION**

- Double and single columns for 0.33cl cans (4 in depth and for PET 0.5cl bottles (2 in depth)
- Single column will hold: **68 cans** or **34 bottles**
- Double column will hold: **108 cans** or **54 bottles**