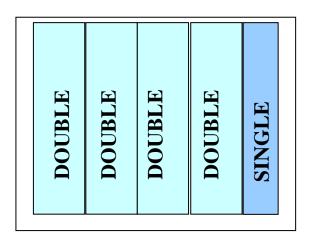

## **UK SPECIFICATION**

- Number of Selections: 5
- Number of Selection Buttons: 5
- Maximum capacity: 500 x 0.33cl cans /250 x 0.5cl bottles
- Diesis has 5 fixed columns (4 double and 1 single)

## **UK SPECIFICATION**

- Double and single columns for 0.33cl cans (4 in depth and for PET 0.5cl bottles (2 in depth)
- Single column will hold: **68 cans** or **34 bottles**
- Double column will hold: **108 cans** or **54 bottles**